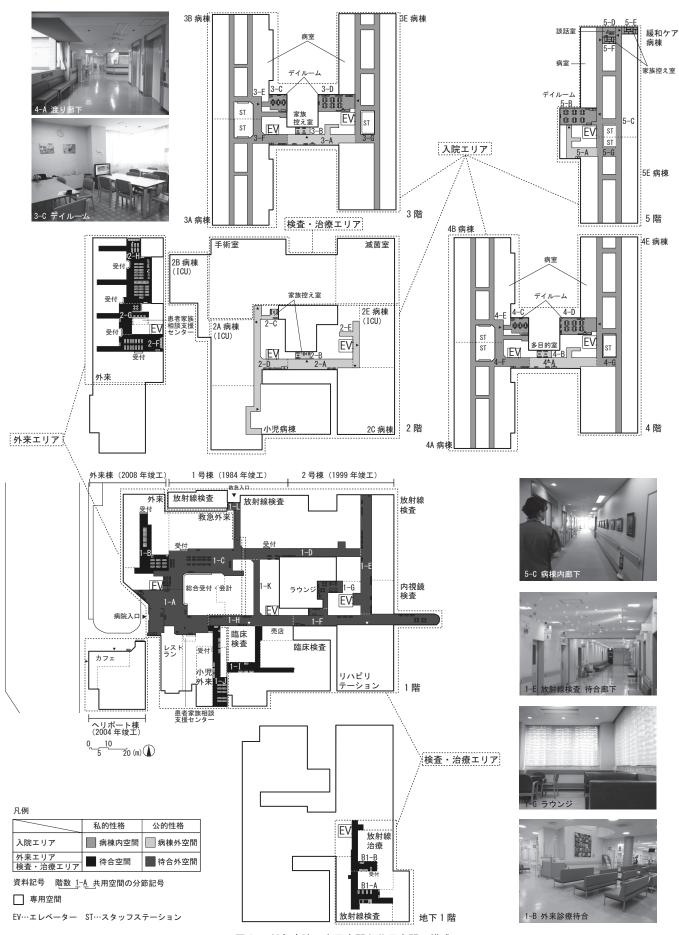

# 2-1. 共用空間の定義

まず、診療行為や執務行為が目的とされ患者や家族が自分の意思

で自由に利用することが出来ない診察室、検査室、スタッフステー ション、病室、執務室などの空間を専用空間<sup>注10)</sup>、診療行為が目的 とされておらず患者や家族が滞在および通過できる待合、廊下、デ イルームなどの空間を共用空間と定義した。また、病院のエリアの うち共用空間を含む「入院エリア」「外来エリア」「検査・治療エリ ア」注11)を本研究の対象エリアとし、範囲を図1に示した。さらに、 隣接する専用空間との関係性や建築的特徴から共用空間を分節し注 12)、性質の異なる45箇所の共用空間を抽出して分析対象とした。 これらの共用空間の用途に着目して空間の属性を分類すると、入院 エリアでは、病棟内の廊下やデイルームなど「病棟内空間」と病棟 間をつなぐ渡り廊下や渡り廊下に隣接する家族控え室など「病棟外 空間」に分けられた。外来エリアと検査・治療エリアでは、診察室 や検査室の待合機能に特化した「待合空間」、待合機能と通過動線 としての廊下機能が合わさった待合兼廊下、利用者の滞在場所であ るラウンジ、通過動線となっている廊下など「待合外空間」に分け られた。さらに、表1に示したように利用者の種類に着目して共用 空間の特性を整理した。すると、病棟内空間や待合空間のように隣 接する専用空間に関連する特定の患者や職員が主に利用する「私的 性格」を持つ共用空間、病棟外空間や待合外空間など他の場所へ行 くための通過動線としても機能し、複数病棟または不特定多数の患 者や職員が利用する「公的性格」を持つ共用空間に整理できた。特 に1階の1-A,1-H,1-Fはメインストリートとして位置づけられ、エ ントランス、上階へ向かうエレベーター、レストラン、売店などの アメニティ機能が面する最も公共性の高い共用空間だといえる。

図1 対象病院の専用空間と共用空間の構成

表 1 共用空間の分類

|          | 私的                                                                                      | 的性格                               |                         | 公的性格                                                      |                                 |                                    |  |  |  |  |  |  |  |
|----------|-----------------------------------------------------------------------------------------|-----------------------------------|-------------------------|-----------------------------------------------------------|---------------------------------|------------------------------------|--|--|--|--|--|--|--|
| エリア      | 入院エリア                                                                                   | 外来エリア                             | 検査・<br>治療エリア            | 入院エリア                                                     | 外来エリア                           | 検査・<br>治療エリア                       |  |  |  |  |  |  |  |
| 属性       | 病棟内空間                                                                                   | 待台                                | 空間                      | 病棟外空間                                                     | 待合外空間                           |                                    |  |  |  |  |  |  |  |
| 用途       | 病棟内廊下 /<br>デイルーム                                                                        | 診察室 / 検                           | 査室の待合                   |                                                           | 診察室 / 検査室の待合兼<br>廊下 / ラウンジ / 廊下 |                                    |  |  |  |  |  |  |  |
|          | 入院患者/家族/関連職員                                                                            | 外来診療を<br>受ける患者<br>/ 家族 / 関<br>連職員 |                         | 複数病棟の<br>入院患者/<br>家族/関連<br>職員                             | 不特定多数                           | 不特定多数                              |  |  |  |  |  |  |  |
| 資料<br>記号 | 3-C, 3-D, 3-E, 3-F,<br>3-G, 4-C, 4-D, 4-E,<br>4-F, 4-G, 5-B, 5-C,<br>5-D, 5-E, 5-F, 5-G |                                   | B1-A, B1-B,<br>1-I, 1-K | 2-A, 2-B, 2-C,<br>2-D, 2-E, 3-A,<br>3-B, 4-A, 4-B,<br>5-A |                                 | 1-D, 1-E,<br>1-F, 1-H,<br>1-G, 1-L |  |  |  |  |  |  |  |