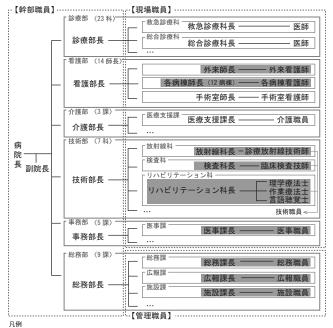

#### 2-2. 共用空間の維持管理主体

本節では、共用空間の維持管理主体を抽出する。まず、対象病院の職能別組織図を参照し、職員の業務内容と役職に着目して職員属性を3つに大別した(図2)。すると、病院長、副院長、各部署の部長など組織管理や病院経営を担う【幹部職員】、医療現場で患者を対象に医療業務、医療補助業務、看護業務を行なう【現場職員】、病院組織の総務全般を担当する【管理職員】がみられた。このうち、実務として共用空間の維持管理を担っているのは現場職員と管理職員だと考えられる。そこで、現場職員と管理職員を対象に職種特性、年次報告書、院内資料に記載された職員の業務内容から、共用空間に対する管理義務または管理権限を有する職員を抽出し、維持管理主体の職員を整理する。ここでは、職種や専門性、業務領域によって作られた科や課など各部の下部組織である職員組織に着目し、同一の職員組織に所属している職員を同一の職員として表す注13)。

共用空間の維持管理主体である現場職員として、まず、看護部の外来看護師と各病棟看護師(12 病棟)があげられた。看護師は患者の療養上の世話や療養環境の整備が看護業務の一つであり、患者との接触度が最も高く、組織内の意思決定に影響力がある職員であるためである<sup>16)</sup>。また、看護師は場所ごとに師長を配置して職員組織をつくり、空間単位で業務を行なうことから、空間への帰属意識が高いといわれている<sup>27)</sup>。続いて、技術部の放射線科の診療放射線技師と検査科の臨床検査技師、リハビリテーション科(以下,リハ科)の各療法士があげられた。これらの技師と療法士(以下,技術職員)は、扱う医療機器や設備の使用権限や管理義務が与えられていることから空間との結びつきが強く、組織と空間が対応関係にある。そして、検査・治療エリアにおける各検査室やリハビリ

職員属性 ■ 部署 ■ 職員組織 (病棟・科・課) ■ 共用空間の維持管理主体となる職員
※対象病院の年次報告書における職能別組織図参照し、部署名など一部改変または省略化して筆者が作成

# 図2 共用空間の維持管理主体となる職員

テーション室が廊下や待合室に面していることから、共用空間の維持管理を行なっていると推測できる。さらに、事務部の医事課に属する医事職員があげられた。医事職員は、外来エリアの受付や会計などで窓口業務を担っており共用空間に面して患者と接して業務を行なっていること、外来エリアの共用空間の様子を観察しながら不足している椅子の補完や患者の補助を行なうフロアマネージャーが配置されていることから、維持管理主体だと考えられる<sup>注14</sup>。