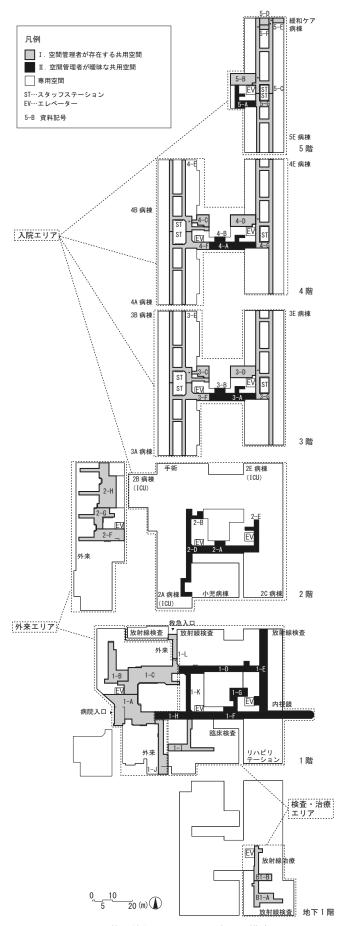

外来エリアの待合空間である分析例(1-B)では、現場職員の外 来看護師と医事職員によって、内装や家具の汚れの点検や整頓が行 なわれていた (図3,表3)。展示や植物などの装飾、掲示物などの 情報提供物、テレビなどの設備については、点検・整頓に加えて更新・ 修繕を行なう際に医事職員であるフロアマネージャーが外来看護師 や管理職員である広報職員、ボランティアなどと連携、調整しなが ら実施するなど、医事職員が実質的な空間管理者として、全て環境 構成要素や複数の維持管理主体を統括して管理していた。このよう に現場職員が全ての環境構成要素を管理している共用空間は、現場 職員が共用空間に対して、自分たちの科または病棟のもの、自分た ちの患者が利用する空間という領有意識を持ち、空間として一体的 な管理がなされている状態だと考えられる。そして、この現場職員 は実質的に空間を管理している空間管理者だといえる。このように、 現場職員が全ての環境構成要素を維持管理している「 I . 空間管理 者が存在する共用空間」には、「各病棟の看護師」が空間管理者で ある共用空間が16箇所、「各科の技術職員」が空間管理者である共 用空間が3箇所、「医事職員」が空間管理者である共用空間が8箇 所みられた。これら空間管理者の現場職員は、各病棟に所属する看 護師による病棟内廊下への季節の装飾や展示 (3-G, 3-E, 3-F など)、 各科の技術職員による検査室の待合空間 (B1-B) にある無機質な誘 導サインの装飾や水槽の設置がみられるなど、点検・整頓に加えて 装飾や内装などの更新・修繕の管理も行なっていた。特に5階の緩 和ケア病棟では、看護師がボランティアと協働して廊下(5-C)への 展示や談話室(5-D)の装飾の更新が行なわれていた。

一方で、分析例(I-E)は1階の検査・治療エリアに位置する放射線検査のための待合であり、隣接するリハビリテーション室の利用者も待ち時間に利用する空間である(図 3,表 3)。また、エレベーターも隣接しており、上階にある入院エリアに向かうための通過動線としても機能している。そのため、内装や家具の汚れの点検や整頓は、自身の受け持ち患者が共用空間を待合として利用するリハ科や放射線科の技術職員、自身が管理する共用空間が隣接している外来看護師や医事職員など複数の職員によって個別に行なわれていた。しかし、装飾物や情報提供物の更新には、現場職員は関与しておらず、管理職員の総務職員や広報職員によって環境構成要素ごとに維持管理が行なわれていた。このように一部の環境構成要素を現場職員が管理している共用空間は、現場職員が他の環境構成要素は自身に関係ないものとみなし、空間に対する領有意識を持ってはいるが低い状態だと考えられる。そのため、複数の現場職員が境構成要素を部分的に管理しているが、どの職員からも空間としての一

# 3-2. 共用空間の管理体制と空間特性

3-1 で整理した共用空間の管理体制と空間特性の関係性を捉えるため、縦軸に共用空間の管理体制、横軸に空間特性をとりマトリクスを作成した(表5)。また、共用空間の構成を考察するため、各共用空間における管理体制の種類を平面図上に示した(図4)。

すると、I.空間管理者が存在している共用空間は、私的性格を持つ入院エリアの病棟内空間、外来エリアの待合外空間、検査・治療エリアの待合空間、公的性格を持つ外来エリアの待合外空間にみられた。入院エリアの病棟内空間は各病棟棟看護師、外来エリアは医事職員、検査・治療エリアの待合空間は各科の技術職員が一体的に空間を管理していた。対して、II.空間管理者が曖昧な共用空間は、公的性格を持つ入院エリアの病棟外空間と検査・治療エリアの待合外空間にみられ、地下1階を除く全ての階で確認された。入院エリアでは複数病棟の看護師、検査・治療エリアの待合外空間では多職種の現場職員が一部の環境構成要素を維持管理していた。

以上より、外来エリアでは私的性格と公的性格を含む外来エリア 全体の空間管理が医事職員よってなされていた。これはフロアマ ネージャーである医事職員が配置されているためだと考えられる。 しかし、検査・治療エリアと入院エリアでは、私的性格の共用空間 は空間管理者が存在するが、公的性格の共用空間では空間管理者が 曖昧であり、空間特性に応じて空間の管理体制が異なっていた。特 に1階の検査・治療エリアの待合外空間は、上階の病棟へアクセス するための主動線となっている待合兼廊下や、患者の休憩場所とし て設けられたラウンジなど公的性格が強い空間で構成されており、 現場職員が自身が管理する領域として捉えることが困難だと考えら れる。また、病棟間を結ぶ渡り廊下や家族控え室など入院エリアの 病棟外空間は、複数病棟の職員や患者が共同で利用することから、 誰が空間管理者なのかが不明確になっていると考えられる。さらに 近年では、リハ職員と入院患者が病棟付近でリハビリテーションを 実施する際に病棟外空間である渡り廊下や家族控え室が利用され、 公的性格がいっそう強まっている。

図 4 をみると、外来エリアと検査・治療エリアから構成される 1 階と入院エリアで構成される 3 階から 5 階では、 I . 空間管理者が存在する共用空間と II . 空間管理者が曖昧な共用空間が同時にみられ、異なる共用空間の管理体制が混在していた。また、空間管理者が存在する共用空間においても、医事職員(I-I, I-I) や各科の技術職員(I-I, I-I) のように同一階で異なる空間管理者がみらるなど、異なる空間管理者も混在していた(表 5)。