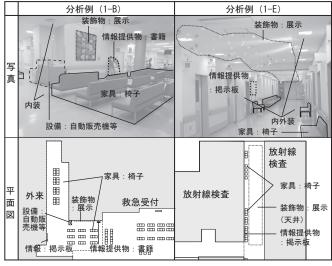

#### 3. 共用空間の管理体制

共用空間の環境は、患者のために設えられた多様な要素によって 形成されると考えられる。そこで、本稿では共用空間の環境を構成 する要素(以下、環境構成要素)として、床、壁、天井から成る 「内装」、椅子や机など滞在するための「家具」、絵画、花、水槽などの「装飾物」、掲示物、広報物、書籍などの「情報提供物」、テレビ、自動販売機などの「設備」に着目し、各環境構成要素の維持管理状況を捉える。まず、分析対象の共用空間の現地調査と撮影した写真から、環境構成要素の種類や配置を平面図上に記録して資料とした(図3)。また、2-2で抽出した共用空間の維持管理主体となる職員を中心に対象者を選定してヒアリング調査注15)(表2)を実施し、維持管理主体である職員、ボランティア、委託業者が各共用空間の環境構成要素をどのように維持管理しているかを記録した(表3)。維持管理の内容は、「清掃」、衛生面や破損などの点検、家具の整頓など確認を行なう「点検・整頓」、掲示物や装飾物の更新、入れ替え、破損部分の修繕など「更新・修繕」に別けて記録した。

図3 環境構成要素の抽出(分析例 1-B, 1-E)

表 3 環境構成要素の維持管理主体(分析例 1-B, 1-E)

|     |               | 分析例(1-B)                                               | 分析例(1-E)                                                              |
|-----|---------------|--------------------------------------------------------|-----------------------------------------------------------------------|
|     | 内装            | [床・壁・天井] 掃除:業者、点検・整頓:看護部(外来)・事務部(医事)、<br>更新・修繕:総務部(施設) | [床・壁・天井]掃除:業者、点検・整頓:<br>技術部(リハ・放射線)・事務部(医事)・<br>看護部(外来)、修繕・更新:総務部(施設) |
| 境   | 家具            | [椅子]掃除:業者、点検・整頓:<br>看護部(外来)・事務部(医事)、更新・<br>修繕:事務部(医事)  | [ 椅子] 掃除:業者、点検・整頓:技術部 (リハ・放射線)・看護部 (外来)・事務部 (医事)                      |
| 構成要 | 装飾<br>物       | [展示・植物] 点検・整頓: 事務部 (医事)、更新・修繕:総務部 (広報)・<br>事務部 (医事)・ボラ | [展示]更新・修繕:総務部(広報)                                                     |
| 素   | 情報<br>提供<br>物 | [掲示板·書籍] 点検·整頓:事務部(医事)、更新·修繕:総務部(広報)·<br>事務部(医事)       | [掲示板·書籍]更新·修繕:総務部(総務)                                                 |
|     | 設備            | [自動販売機等]点検・整頓:事務<br>部(医事)                              | なし                                                                    |

外来エリアの待合空間である分析例(1-B)では、現場職員の外 来看護師と医事職員によって、内装や家具の汚れの点検や整頓が行 なわれていた (図3,表3)。展示や植物などの装飾、掲示物などの 情報提供物、テレビなどの設備については、点検・整頓に加えて更新・ 修繕を行なう際に医事職員であるフロアマネージャーが外来看護師 や管理職員である広報職員、ボランティアなどと連携、調整しなが ら実施するなど、医事職員が実質的な空間管理者として、全て環境 構成要素や複数の維持管理主体を統括して管理していた。このよう に現場職員が全ての環境構成要素を管理している共用空間は、現場 職員が共用空間に対して、自分たちの科または病棟のもの、自分た ちの患者が利用する空間という領有意識を持ち、空間として一体的 な管理がなされている状態だと考えられる。そして、この現場職員 は実質的に空間を管理している空間管理者だといえる。このように、 現場職員が全ての環境構成要素を維持管理している「 I . 空間管理 者が存在する共用空間」には、「各病棟の看護師」が空間管理者で ある共用空間が16箇所、「各科の技術職員」が空間管理者である共 用空間が3箇所、「医事職員」が空間管理者である共用空間が8箇 所みられた。これら空間管理者の現場職員は、各病棟に所属する看 護師による病棟内廊下への季節の装飾や展示 (3-G, 3-E, 3-F など)、 各科の技術職員による検査室の待合空間 (B1-B) にある無機質な誘 導サインの装飾や水槽の設置がみられるなど、点検・整頓に加えて 装飾や内装などの更新・修繕の管理も行なっていた。特に5階の緩 和ケア病棟では、看護師がボランティアと協働して廊下(5-C)への 展示や談話室(5-D)の装飾の更新が行なわれていた。

一方で、分析例(I-E)は1階の検査・治療エリアに位置する放射線検査のための待合であり、隣接するリハビリテーション室の利用者も待ち時間に利用する空間である(図 3,表 3)。また、エレベーターも隣接しており、上階にある入院エリアに向かうための通過動線としても機能している。そのため、内装や家具の汚れの点検や整頓は、自身の受け持ち患者が共用空間を待合として利用するリハ科や放射線科の技術職員、自身が管理する共用空間が隣接している外来看護師や医事職員など複数の職員によって個別に行なわれていた。しかし、装飾物や情報提供物の更新には、現場職員は関与しておらず、管理職員の総務職員や広報職員によって環境構成要素ごとに維持管理が行なわれていた。このように一部の環境構成要素を現場職員が管理している共用空間は、現場職員が他の環境構成要素は自身に関係ないものとみなし、空間に対する領有意識を持ってはいるが低い状態だと考えられる。そのため、複数の現場職員が境構成要素を部分的に管理しているが、どの職員からも空間としての一